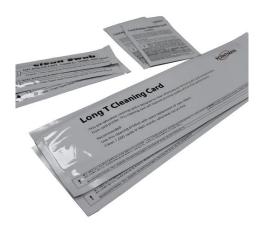

## Pointman standard cleaning kit (RI-PM-200)

The Pointman cleaning kits contains a standard size cleaning card, a long T-shape cleaning card, a single use alcohol swab, and a cleaning pen for multiple uses.

It is important to keep any ID card printer in the cleanest possible condition at all times to ensure longevity of life and to maintain high quality print ability.

This cleaning kit should be used regularly and is able to be used with the Pointman N10 and N15 and N25 printers.